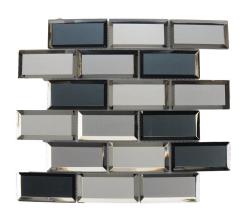

## Oletallic Mirror —

3x12 GLAMMBE312

Triangle Beige Mix
GLAMMBMTRI

4x2 Beige Mix GLAMMBM42

3x12 GLAMMWH312

Triangle Grey Mix
GLAMMGMTRI

4x2 Grey Mix GLAMMGM42

| APPLICATION        | INTERIOR |    |    | EXTERIOR |    |    |
|--------------------|----------|----|----|----------|----|----|
|                    | R        | LC | НС | R        | LC | НС |
| Walls/Backsplashes | Χ        | X  | X  |          |    |    |
| Wet Areas*         | Χ        | X  | X  |          |    |    |
| Countertops        |          |    |    |          |    |    |
| Submerged Areas    |          |    |    |          |    |    |