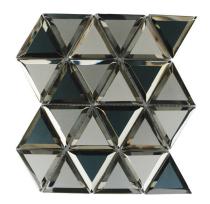

## Oletallic Mirror —

3x12 GLAMMBE312

Triangle Beige Mix
GLAMMBMTRI

4x2 Beige Mix GLAMMBM42

3x12 GLAMMWH312

Triangle Grey Mix
GLAMMGMTRI

4x2 Grey Mix GLAMMGM42

| APPLICATION        | INTERIOR |    |    | EXTERIOR |    |    |
|--------------------|----------|----|----|----------|----|----|
|                    | R        | LC | НС | R        | LC | НС |
| Walls/Backsplashes | Χ        | X  | X  |          |    |    |
| Wet Areas*         | Χ        | X  | X  |          |    |    |
| Countertops        |          |    |    |          |    |    |
| Submerged Areas    |          |    |    |          |    |    |