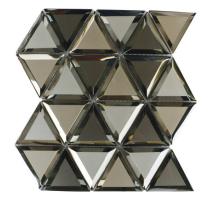

## Oletallic Mirror —

3x12 GLAMMBE312

Triangle Beige Mix
GLAMMBMTRI

4x2 Beige Mix GLAMMBM42

3x12 GLAMMWH312

Triangle Grey Mix
GLAMMGMTRI

4x2 Grey Mix GLAMMGM42

| APPLICATION        | INTERIOR |    |    | EXTERIOR |    |    |
|--------------------|----------|----|----|----------|----|----|
|                    | R        | LC | НС | R        | LC | НС |
| Walls/Backsplashes | Χ        | X  | X  |          |    |    |
| Wet Areas*         | Χ        | X  | X  |          |    |    |
| Countertops        |          |    |    |          |    |    |
| Submerged Areas    |          |    |    |          |    |    |