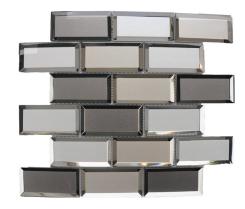

## Oletallic Mirror —

3x12 GLAMMBE312

Triangle Beige Mix
GLAMMBMTRI

4x2 Beige Mix GLAMMBM42

3x12 GLAMMWH312

Triangle Grey Mix
GLAMMGMTRI

4x2 Grey Mix GLAMMGM42

| APPLICATION        | INTERIOR |    |    | EXTERIOR |    |    |
|--------------------|----------|----|----|----------|----|----|
|                    | R        | LC | НС | R        | LC | НС |
| Walls/Backsplashes | Χ        | X  | X  |          |    |    |
| Wet Areas*         | Χ        | X  | X  |          |    |    |
| Countertops        |          |    |    |          |    |    |
| Submerged Areas    |          |    |    |          |    |    |