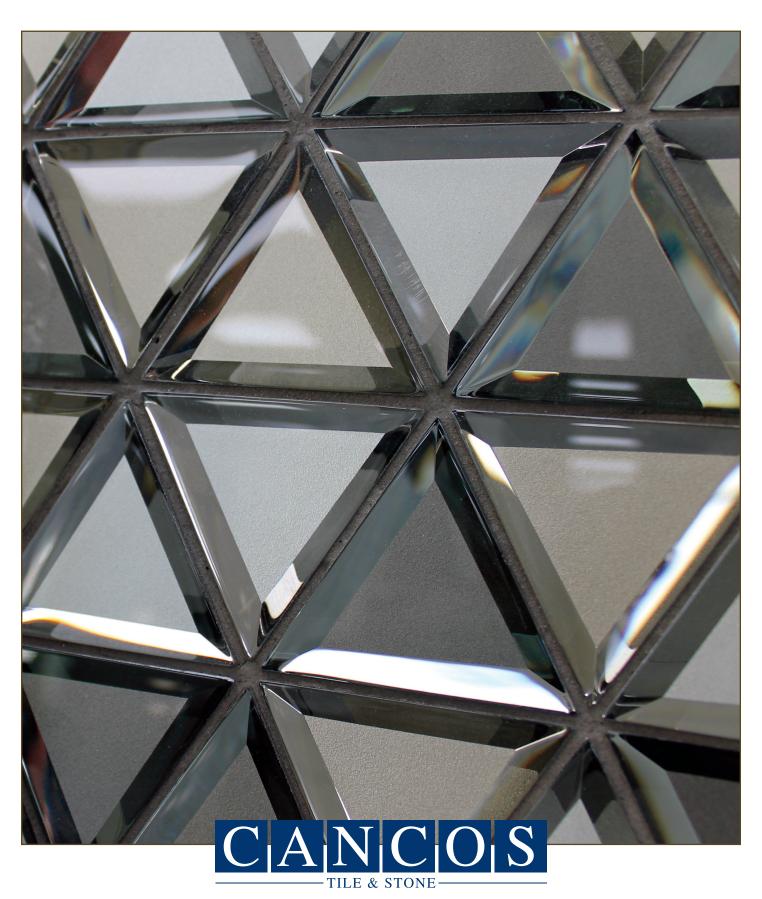

## Oletallic Mirror —

3x12 GLAMMBE312

Triangle Beige Mix
GLAMMBMTRI

4x2 Beige Mix GLAMMBM42

3x12 GLAMMWH312

Triangle Grey Mix
GLAMMGMTRI

4x2 Grey Mix GLAMMGM42

| APPLICATION        | INTERIOR |    |    | EXTERIOR |    |    |
|--------------------|----------|----|----|----------|----|----|
|                    | R        | LC | НС | R        | LC | НС |
| Walls/Backsplashes | Χ        | X  | X  |          |    |    |
| Wet Areas*         | Χ        | X  | X  |          |    |    |
| Countertops        |          |    |    |          |    |    |
| Submerged Areas    |          |    |    |          |    |    |